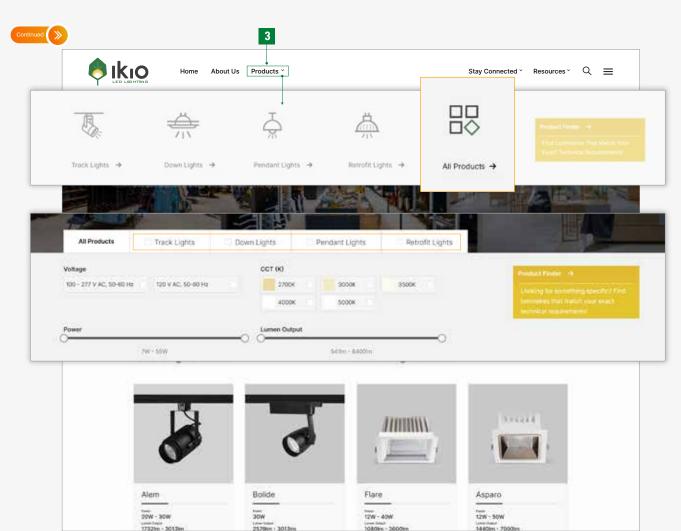

#### Step -1

You can directly access our entire product range by clicking the "All Products" tab. It's located between the "Retrofit Lights" and "Product Finder" sections under the "Products" tab (revealed by hovering).

Once clicked, a page with configuration functionality will open up. Here, you can select your preferred:

- Lighting Type/Types (Track, Down, Pendant, Retrofit, or All)
- Voltage
- CCT
- Power
- Lumen Output

Based on your selections, a list of luminaires fitting your lighting needs will appear. Scroll down to view all options and click on those you wish to see details of.

Method 1: Product Category

1(b) Via All Products