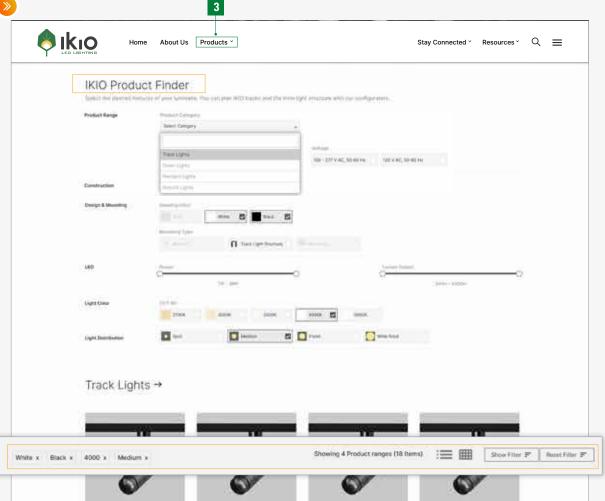

#### Step - 1

Our "Product Finder" feature helps you customize your search completely. It is located on the right side of the "All Products" section.

You can make a choice for every specification, experiencing ease in your search.

- Product Category
- **Product Family**
- Voltage
- Housing Color
- Mounting Type
- Power
- Lumen
- CCT
- Light Distribution

Once you have customized your search, you will be shown all the product options from our range that match your specifications, reducing the hassle of searching for multiple products.

See the visual for reference, where there are 4 product ranges for chosen specifications (White, Black, 4000, Medium).

Method 2: Product Finder