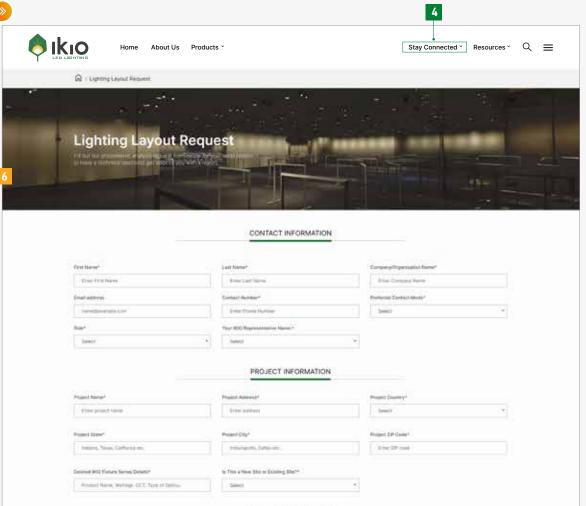

Click on "Lighting Layout Request" and fill out the provided form to submit your project information and request a comprehensive photometric report.