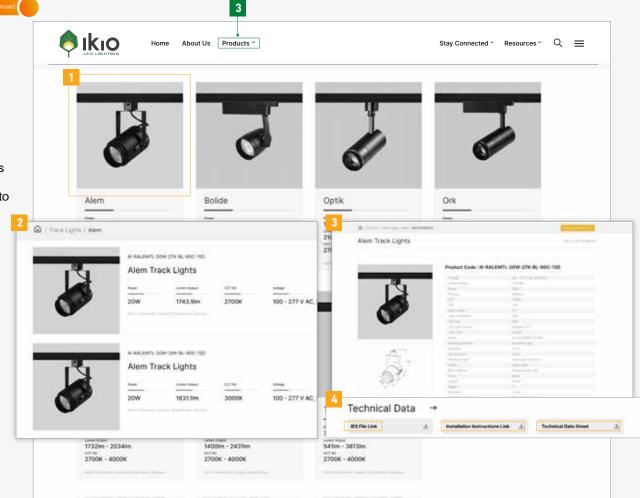

#### Step - 2

After clicking on a subcategory (**Track Lights as given in the visual for reference**), you are further taken to a page with a customization option.

Herein, you can filter your search using voltage, CCT, and housing color, enabling you to find exactly what you need in a matter of seconds.

#### Step -3

After scrolling further down the page, you'll come across all the variants of that particular subcategory (Track Lights, as visualized here for reference), along with their basic details of range.

- Wattages
- Lumens
- CCT's

Based on these specifications, you'll be able to determine which product best fits your project requirements. The next step is to simply click on it!

2700K - 4000K

Optik

15W - 30W 2100im - 4200im

#### Step - 4

Once you click on the selected variant (Alem, as visualized here for reference) of the product subcategory (**Track Lights**), you'll be directed to a separate page containing information on all the SKUs of that selected variant.

**Note:** SKUs will vary based on their specifications (wattages, CCTs, Finish, etc.), allowing you to choose accordingly.

- Once you find a SKU that matches your project requirements, simply click on it to access more details.
- This will open a TDS page with all the information related to that SKU. Meaning, its dimensions, rating, finish, light distribution, etc.
- You will also find downloadable product information (IES File, Installation Instructions, Technical Data Sheet) on this page, which you can download and go through.