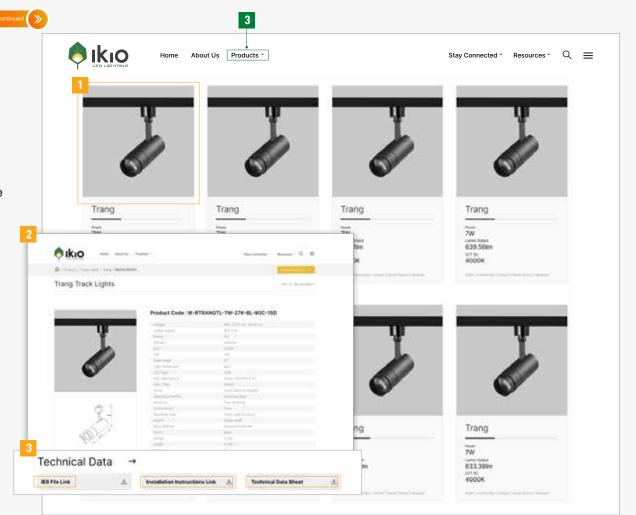

#### Step -3

After scrolling further down the page, you'll come across all the variants of that particular subcategory (Track Lights, as visualized here for reference), along with their basic details of range.

- Wattages
- Lumens
- CCT's

Based on these specifications, you'll be able to determine which product best fits your project requirements. The next step is to simply click on it!

2700K - 4000K

Optik

15W - 30W 2100im - 4200im

2800im - 4200im

2700K - 4000K

Prime

1732im - 2034im 2700K - 4000K

Rimin

1400im - 2431im 2700K - 4000K

Trang

541im - 3813im

#### Step - 4

Once you click on the selected variant (Alem, as visualized here for reference) of the product subcategory (**Track Lights**), you'll be directed to a separate page containing information on all the SKUs of that selected variant.

**Note:** SKUs will vary based on their specifications (wattages, CCTs, Finish, etc.), allowing you to choose accordingly.

- Once you find a SKU that matches your project requirements, simply click on it to access more details.
- This will open a TDS page with all the information related to that SKU. Meaning, its dimensions, rating, finish, light distribution, etc.
- You will also find downloadable product information (IES File, Installation Instructions, Technical Data Sheet) on this page, which you can download and go through.