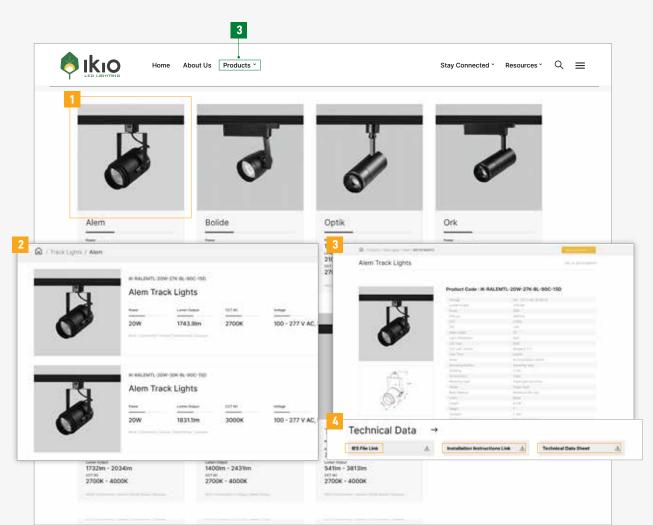

#### Step - 2

Once you click on a variant (Alem, as visualized here for reference), you'll be directed to a separate page containing information on all the SKUs of that selected variant.

**Note:** SKUs will vary based on their specifications (wattages, CCTs, finish, etc.), allowing you to choose accordingly.

- Once you find a SKU that matches your project requirements, simply click on it to access more details.
- This will open a TDS page with all the information related to that SKU. Meaning, its dimensions, rating, finish, light distribution, etc.
- You will also find downloadable product information (IES File, Installation Instructions, Technical Data Sheet) on this page, which you can download and go through.