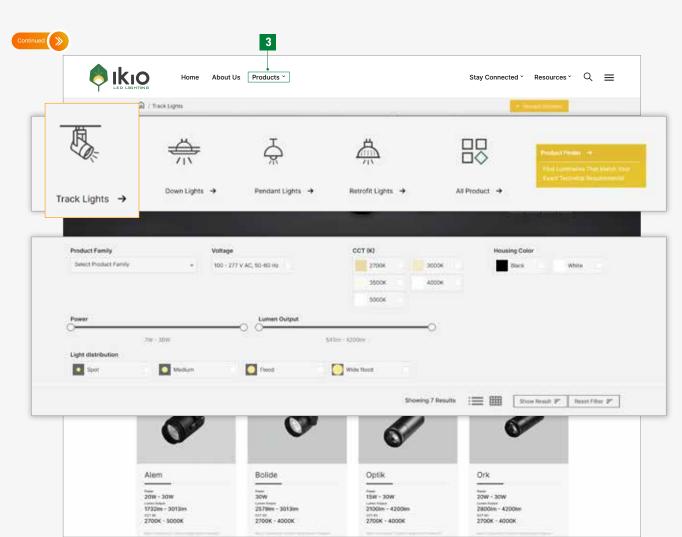

#### Step - 2

After clicking on a subcategory (**Track Lights as given in the visual for reference**), you are further taken to a page with a customization option.

Herein, you can filter your search using voltage, CCT, and housing color, enabling you to find exactly what you need in a matter of seconds.

#### Step -3

After scrolling further down the page, you'll come across all the variants of that particular subcategory (Track Lights, as visualized here for reference), along with their basic details of range.